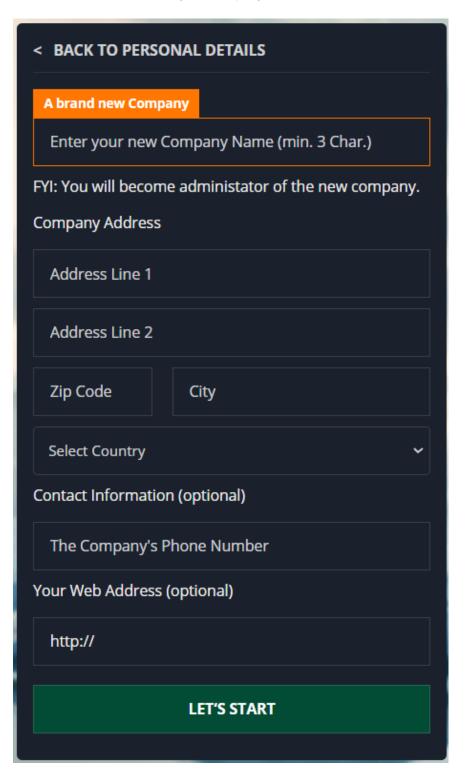

## OK! LET'S START.

6. Next you have to indicate some personal details

natific AG / Switzerland 2 | P a g e

**Info:** If the company was already created by a friend at your company, please click on **Register for an existing Company** and type in the company name that your colleague has indicated.

**Info:** The first user of the company always becomes the record admin. This permission can be changed at any time if two or more users are registered for the company.

7. Indicate the details about your company

**Info:** Profiles that show all the details are more attractive to potential customers and also have a better reputation.

Info: Any feedback is highly welcome and could be sent to support@natific.com

natific AG / Switzerland 4 | P a g e